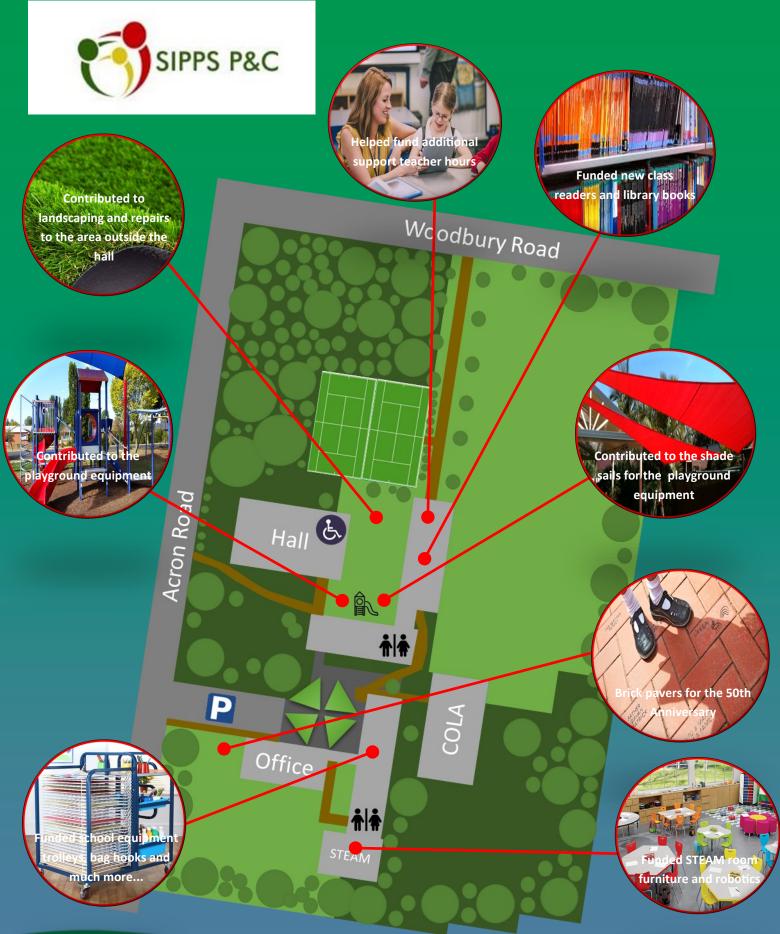

# What your P&C voluntary contributions are spent on

#### Thank you in advance for your 2021 SIPPS P&C Voluntary Contribution.

This year we have made it simpler to help, by splitting contributions into instalments by Term via the school's quarterly invoice. Whilst the school voluntary contribution supports resources in the classroom, the P&C voluntary contribution supports additional resources and facilities around the school, as outlined in this P&C flyer. Thank you in advance.